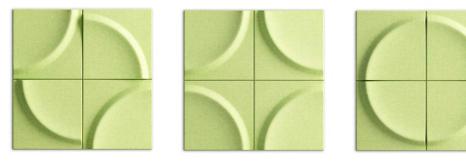

## GAIA Design | Stone Designs 2016

Gaia is a square sound absorber with a quarter of a circle as pattern. Four pieces becomes a full circle. Gaia is inspired by the four elements: fire, earth, wind, and water and can be combined in millions of different ways with an infinite range of possible combinations. Use only one colour or many and attach it to the wall with magnetic fittings. Gaia is easily rotatable generating a new effect on the wall, creating a living surface.

Dimensions: Height 65cm Width 65cm