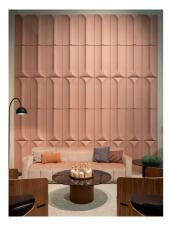

## **ARC** Design | Stone Designs 2019

ARC has an easily recognizable architectural shape inspired by the arcades of the Colosseum in Rome and, due to its shape and dimensions, can be used in many vertical and horizontal configurations.

Dimensions: Height 90cm Width 45cm