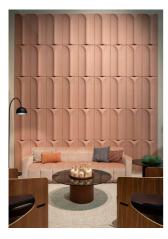

## **ARC** Design | Stone Designs 2019

ARC has an easily recognizable architectural shape inspired by the arcades of the Colosseum in Rome and, due to its shape and dimensions, can be used in many vertical and horizontal configurations.

Dimensions: Height 90cm Width 45cm