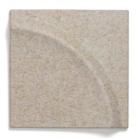

## **ARC** Design | Stone Designs 2019

ARC has an easily recognizable architectural shape inspired by the arcades of the Colosseum in Rome and, due to its shape and dimensions, can be used in many vertical and horizontal configurations.

Dimensions: Height 90cm Width 45cm