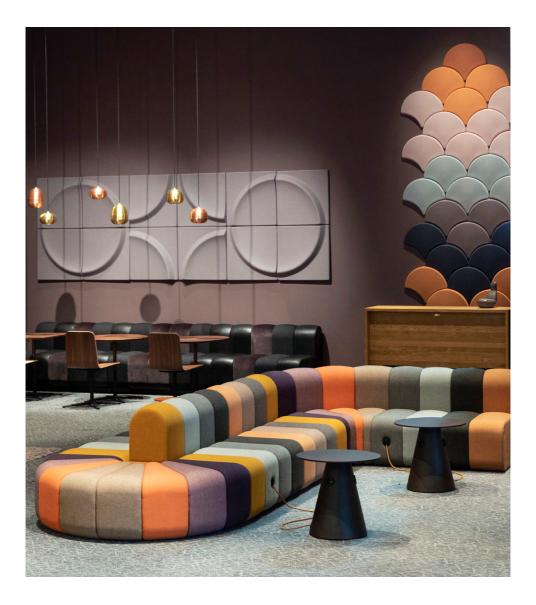

## GAIA Design | Stone Designs 2016

Gaia is a square sound absorber with a quarter of a circle as pattern. Four pieces becomes a full circle. Gaia is inspired by the four elements: fire, earth, wind, and water and can be combined in millions of different ways with an infinite range of possible combinations. Use only one colour or many and attach it to the wall with magnetic fittings. Gaia is easily rotatable generating a new effect on the wall, creating a living surface.

## **ARC** Design | Stone Designs 2019

ARC has an easily recognizable architectural shape inspired by the arcades of the Colosseum in Rome and, due to its shape and dimensions, can be used in many vertical and horizontal configurations.