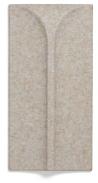

## **ARC** Design | Stone Designs 2019

ARC has an easily recognizable architectural shape inspired by the arcades of the Colosseum in Rome and, due to its shape and dimensions, can be used in many vertical and horizontal configurations.

Dimensions: Height 90cm Width 45cm