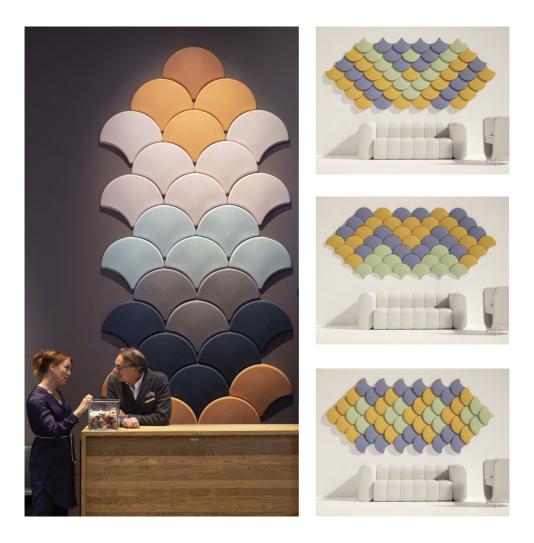

## GINKGO Design | Stone Designs 2014

Inspired by the iconic ginkgo trees that each season colour the city of Tokyo in different shades. Ginkgo is an attractive sound-absorbing wall panel fixed with magnetic fittings. Create your landscape, choose your colour scale, and build your pattern. Ginkgo reduce ambient noise and echoes in the room. You can easily move the Ginkgo's around when you feel like it by changing the position of the colours and you can change the direction of the pattern using the same fixing points. Ginkgo can bring different inspirational landscapes into your indoor environment.

Design your own Arc, Gaia or Ginkgo wall! Use the Wall Planner on our website and build the combinations you like.