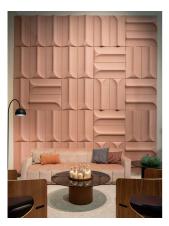

## GAIA Design | Stone Designs 2016

Gaia is a square sound absorber with a quarter of a circle as pattern. Four pieces becomes a full circle. Gaia is inspired by the four elements: fire, earth, wind, and water and can be combined in millions of different ways with an infinite range of possible combinations. Use only one colour or many and attach it to the wall with magnetic fittings. Gaia is easily rotatable generating a new effect on the wall, creating a living surface.