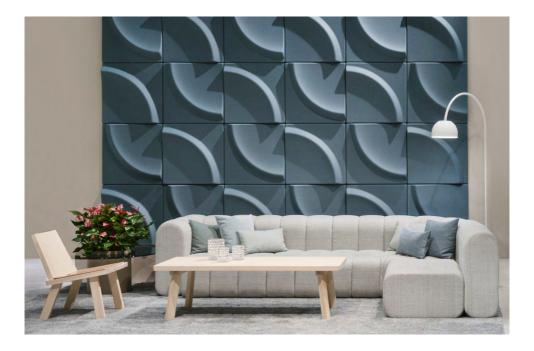

## GAIA Design | Stone Designs 2016

Gaia is a square sound absorber with a quarter of a circle as pattern. Four pieces becomes a full circle. Gaia is inspired by the four elements: fire, earth, wind, and water and can be combined in millions of different ways with an infinite range of possible combinations. Use only one colour or many and attach it to the wall with magnetic fittings. Gaia is easily rotatable generating a new effect on the wall, creating a living surface.