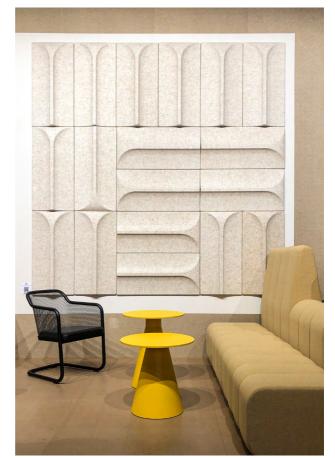

## **ARC** Design | Stone Designs 2019

ARC has an easily recognizable architectural shape inspired by the arcades of the Colosseum in Rome and, due to its shape and dimensions, can be used in many vertical and horizontal configurations.